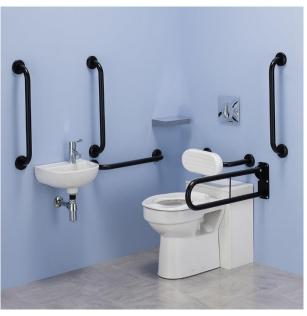

# COMMERCIAL BACK TO WALL DOC M DISABLED TOILET PACK

HL1175xx-LH/RH / HL1176xx-LH/RH

The DTUK Commercial Disabled Back to Wall Toilet Pack in a Matt Black or Polished Stainless Steel Finish is a complete Doc M compliant washroom solution, including raised height Back to Wall toilet, wash basin and tap, 5x 600mm grab rails and an 800mm drop-down support arm.

#### **SPECIFICATION**

- 5 x 600mm coated steel grab rails with exposed fixings
- 1 x 800mm coated steel hinged support rail with toilet roll holder
- 1 x Back to Wall rimless Doc M projection pan
- 1 x Concealed cistern with fittings and push button dual flush plate
- 1 x Ring only toilet seat
- 1 x Single tap hole basin
- 1 x Sequential basin mixer tap
- 1 x Basin waste

#### Metalwork & Rail Colour

Matt Black
HL1175BK-LH / HL1176BK-RH

Polished Stainless Steel
HL1175SS-LH / HL1176SS-RH

With Colostomy Shelf

Matching Finish

HL1176xx-LH/RH

**Left-Hand or Right-Hand Option** 

HL1175xx-LH / HL1176xx-RH