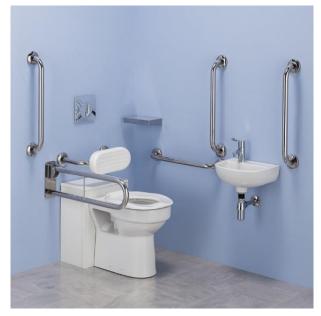

# COMMERCIAL BACK TO WALL DOC M DISABLED TOILET PACK

HL1175xx-LH/RH / HL1176xx-LH/RH

The DTUK Commercial Disabled Back to Wall Toilet Pack in a Matt Black or Polished Stainless Steel Finish is a complete Doc M compliant washroom solution, including raised height Back to Wall toilet, wash basin and tap, 5x 600mm grab rails and an 800mm drop-down support arm.

#### **SPECIFICATION**

- 5 x 600mm coated steel grab rails with exposed fixings
- 1 x 800mm coated steel hinged support rail with toilet roll holder
- 1 x Back to Wall rimless Doc M projection pan
- 1 x Concealed cistern with fittings and push button dual flush plate
- 1 x Ring only toilet seat
- 1 x Single tap hole basin
- 1 x Sequential basin mixer tap
- 1 x Basin waste