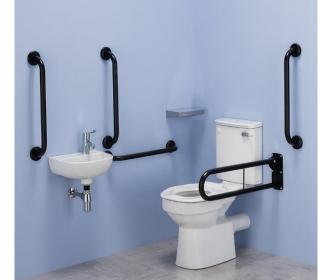

# COMMERCIAL CLOSE COUPLED DOC M DISABLED TOILET PACK

HL1171xx-LH/RH / HL1172xx-LH/RH

The DTUK Commercial Disabled Close Coupled Toilet Pack in a Matt Black or Polished Stainless Steel Finish is a complete Doc M compliant washroom solution, including raised height close coupled toilet, wash basin and tap, 5x 600mm grab rails and an 800mm drop-down support arm.

#### **SPECIFICATION**

- 5 x 600mm coated steel grab rails with exposed fixings
- 1 x 800mm coated steel hinged support rail with toilet roll holder
- 1 x Close Coupled rimless Doc M projection pan
- 1 x Close Coupled cistern with fittings and Doc M spatula lever
- 1 x Ring only toilet seat
- 1 x Single tap hole basin
- 1 x Sequential basin mixer tap
- 1 x Basin waste

#### Metalwork & Rail Colour

Matt Black
HL1171BK-LH / HL1172BK-RH

Polished Stainless Steel
HL1171SS-LH / HL1172SS-RH

With Colostomy Shelf

Matching Finish

HL1172xx-LH/RH

**Left-Hand or Right-Hand Option** 

HL1171xx-LH / HL1172xx-RH