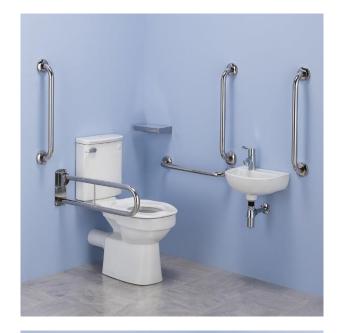

# COMMERCIAL CLOSE COUPLED DOC M DISABLED TOILET PACK

HL1171xx-LH/RH / HL1172xx-LH/RH

The DTUK Commercial Disabled Close Coupled Toilet Pack in a Matt Black or Polished Stainless Steel Finish is a complete Doc M compliant washroom solution, including raised height close coupled toilet, wash basin and tap, 5x 600mm grab rails and an 800mm drop-down support arm.

#### **SPECIFICATION**

- 5 x 600mm coated steel grab rails with exposed fixings
- 1 x 800mm coated steel hinged support rail with toilet roll holder
- 1 x Close Coupled rimless Doc M projection pan
- 1 x Close Coupled cistern with fittings and Doc M spatula lever
- 1 x Ring only toilet seat
- 1 x Single tap hole basin
- 1 x Sequential basin mixer tap
- 1 x Basin waste

#### Metalwork & Rail Colour

Matt Black
HL1171BK-LH / HL1172BK-RH

Polished Stainless Steel
HL1171SS-LH / HL1172SS-RH

With Colostomy Shelf

Matching Finish

HL1172xx-LH/RH

**Left-Hand or Right-Hand Option** 

HL1171xx-LH / HL1172xx-RH