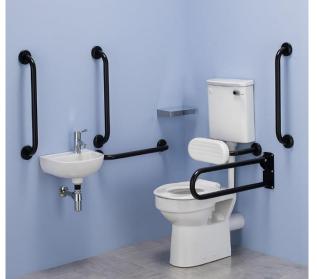

## Metalwork & Rail Colour

Matt Black
HL1173BK-LH / HL1174BK-RH

Polished Stainless Steel
HL1173SS-LH / HL1174SS-RH

With Colostomy Shelf
Matching Finish

HL1174xx-LH/RH

Left-Hand or Right-Hand Option

HL1173xx-LH / HL1174xx-RH