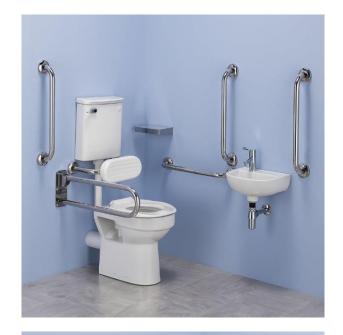

# COMMERCIAL LOW LEVEL DOC M DISABLED TOILET PACK

HL1173xx-LH/RH / HL1174xx-LH/RH

The DTUK Commercial Disabled Low Level Toilet Pack in a Matt Black or Polished Stainless Steel Finish is a complete Doc M compliant washroom solution, including raised height Low Level toilet, wash basin and tap, 5x 600mm grab rails and an 800mm drop-down support arm

#### **SPECIFICATION**

- 5 x 600mm coated steel grab rails with exposed fixings
- 1 x 800mm coated steel hinged support rail with toilet roll holder
- 1 x Low Level rimless Doc M projection pan
- 1 x Low Level cistern with fittings and Doc M spatula lever
- 1 x Ring only toilet seat
- 1 x Single tap hole basin
- 1 x Sequential basin mixer tap
- 1 x Basin waste