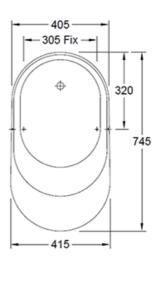

# HEALEY & LORD MODERNE DESIGNER CERAMIC URINAL BACK INLET

HL1400



INSTALLATION GUIDE

# HEALEY & LORD HL1400 - INSTALLATION GUIDE

# DIMENSIONS





# NOTES

The water inlet pipe must be aligned with the wall.

The height of the outlet to the floor is a recommendation.

The urinal should be installed with a wallbox flowmeter.

### HEALEY & LORD HL1400 - INSTALLATION GUIDE

## DIAGRAM



### INSTALLATION

- 1. Mark on the wall, according to the installation height required, the screw locations
- 2. Install the screws in the required locations
- 3. Apply the discharge tube
- 4. Attach the urinal to the wall
- 5. Thread the spreader into the water inlet pipe (can be cut if necessary)
- 6. Apply glue to the spreader tube and threading
- 7. Ensure the spreader is in the correct position