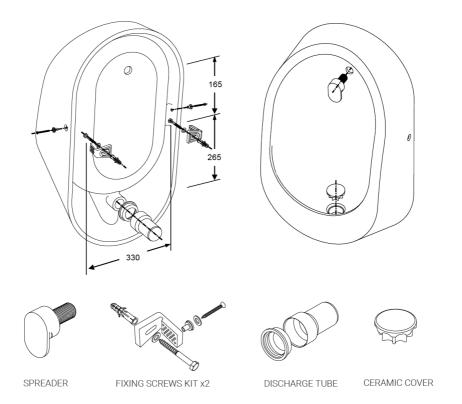

## DIAGRAM

### INSTALLATION

- 1. Mark on the wall, according to the installation height required, the screw locations
- 2. Install the screws in the required locations
- 3. Apply the discharge tube
- 4. Attach the urinal to the wall
- 5. Thread the spreader into the water inlet pipe (can be cut if necessary)
- 6. Apply glue to the spreader tube and threading
- 7. Ensure the spreader is in the correct position