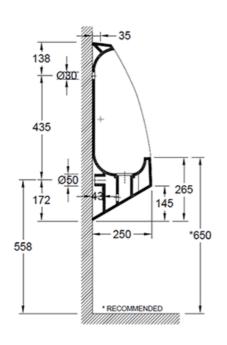

# DIMENSIONS

# NOTES

The water inlet pipe must be aligned with the wall.

The height of the outlet to the floor is a recommendation.

The urinal should be installed with a wallbox flowmeter.