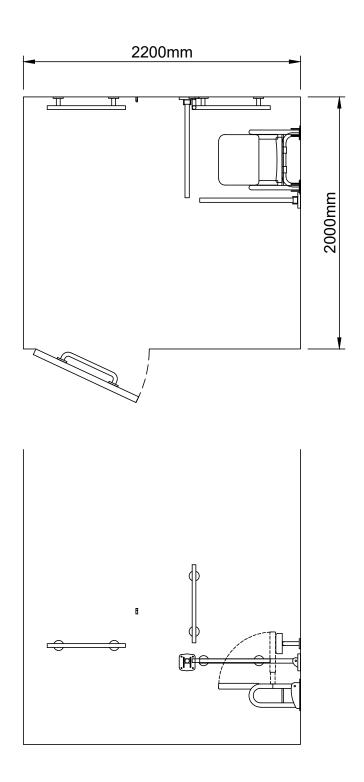

## Left Hand

## BRASS/MATT BLACK MODERN DOC M/DDA DISABLED SHOWER PACK-SEAT, RAILS, SWING ARM & HOOK

Part numbers - HL2228BB, HL2229BB, HL2229BK, DTUK7028-BB, DTUK7029-BB, DTUK7029-BK, (For Left Hand add -LH / for Right Hand add -RH)