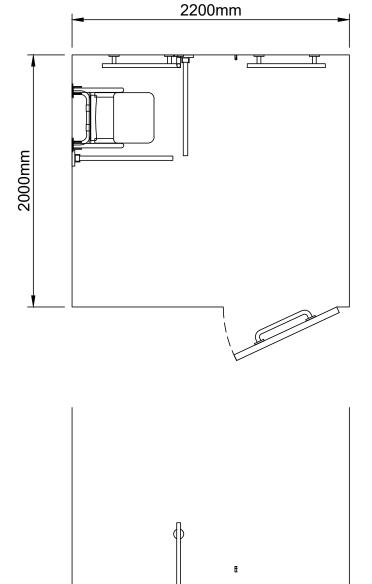

## Right Hand

## BRASS/MATT BLACK MODERN DOC M/DDA DISABLED SHOWER PACK-SEAT, RAILS, SWING ARM & HOOK

Part numbers - HL2228BB, HL2229BB, HL2229BK, DTUK7028-BB, DTUK7029-BB, DTUK7029-BK, (For Left Hand add -LH / for Right Hand add -RH)