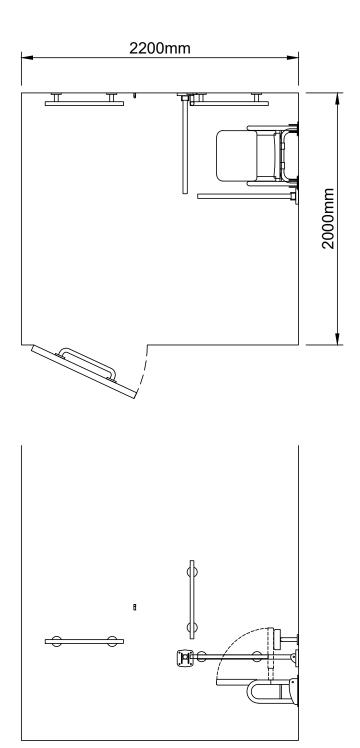

## Right Hand 2200mm United States of the Control of

## Left Hand

## CHROME MODERN DOC M/DDA DISABLED SHOWER PACK-SEAT, RAILS, SWING ARM & HOOK

Part numbers - HL2228CP, HL2229CP, DTUK7028-CP, DTUK7029-CP (For Left Hand add -LH / for Right Hand add -RH)

HEALEY & LORD

www.healeyandlord.co.uk